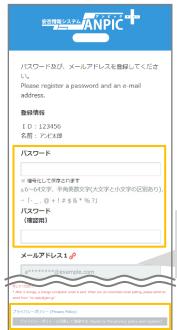

### Step 4

Enter your password according to the contents of the personal information registration Screen and click "プライバシーポリシーに同意して登録する [Agree to the privacy policy and register]"

If needed. register additional email addresses in "メールアドレス[email address]" 2 or 3.