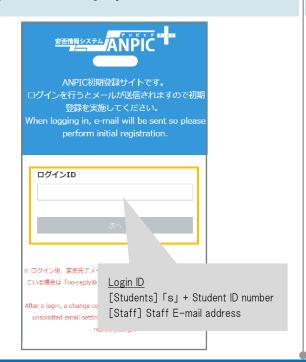

# Step 1

Access the initial registration site.

Hokkaido Information University ANPIC Initial Setup site

\*You will not be able to access the above site from feature phones and smart phones that do not support SSL encryption. Please access it through a computer or smart phone that supports SSL.

https://anpic-v21.jecc.jp/do-johodai/regist

## Step 2

Enter your login ID and click "次へ[next]".



#### Step 3

An "initial registration email" will be sent to the email address you registered to ANPIC. Click the URL within the email.

> Subject: ANPIC初期登録について (Regarding ANPIC initial registration)

#### 〇×大学 あんぴ太郎様

以下のURLにアクセスし、パスワード、メールアドレスの 登録を実施してください。(Please access the URL below to register your password and email address.) ユーザ登録は、こちらから↓(For user registration, click here)

https://anpic\*.jecc.jp/\*\*\*\*\*\*\*\*\*/ (有効期限:2時間)(Link expires in 2 hours)

\*The initial registration email is only valid for two hours. Once this period has passed, start over from step one.

### Step 4

Enter your password according to the contents of the personal information registration Screen and click "プライバシーポリシーに同意して登録する [Agree to the privacy policy and register]"



If needed. register additional